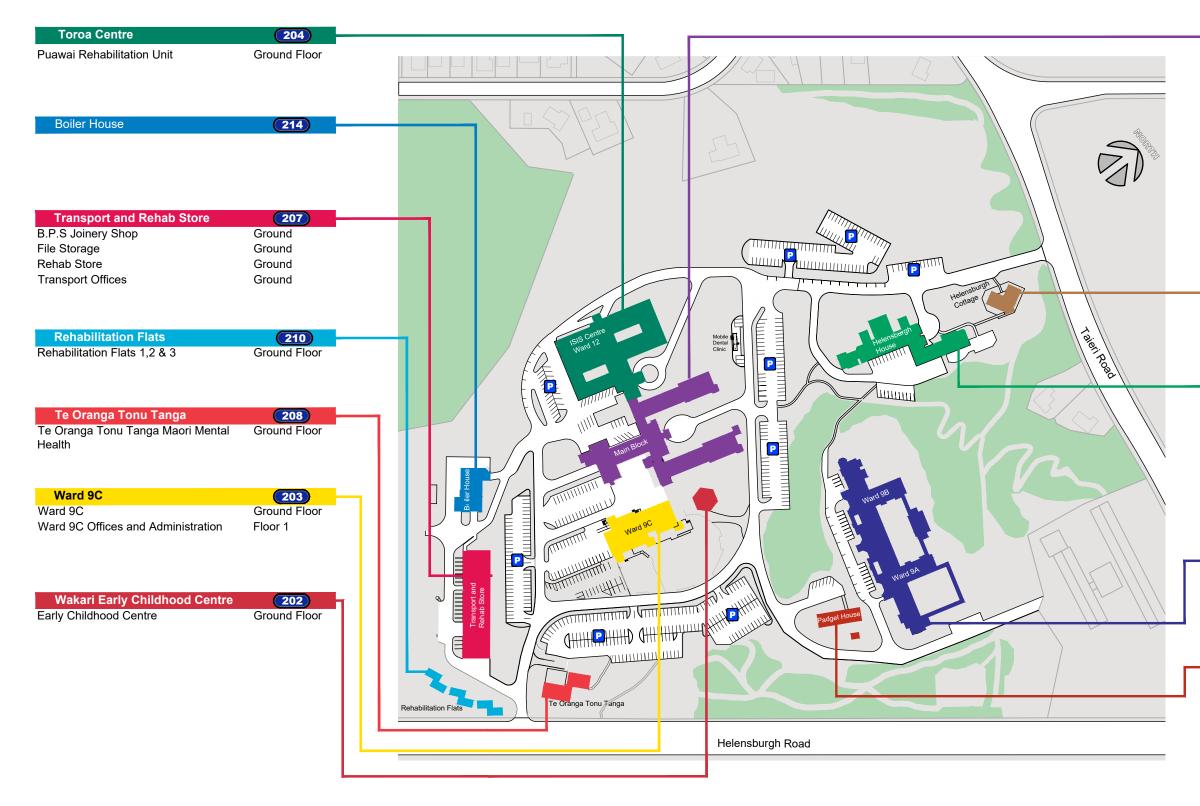

## Wakari Hospital Site Map

| Main Block                    | 201          |
|-------------------------------|--------------|
| Accounts, Finance & Payroll   | Floor 1      |
| Audiology                     | Ground Floor |
| Specialist Addiction Services | Ground Floor |
| Common Areas                  | Floor 2      |
| Conference Rooms              | Floor 3      |
| Corporate Offices             | Floor 2      |
| Dock Stores & Utility Area    | Ground Floor |
| Board and Meeting Rooms       | Floor 2      |
| Information Services          | Floor 1      |
| Offices                       | Floor 3      |
| Planning and Funding          | Floor 2      |
| Public Health South           | Floor 2      |
| Staff Caferteria              | Ground Floor |

Helensburgh Cottage (217) Intellectual Disability Unit (Medium Security) Ground Floor

| Helensburgh House                  | 206          |
|------------------------------------|--------------|
| Closed                             | Floor 2      |
| Mental Health Offices, Forensic    | Floor 4      |
| Mental Health Ward 10A and Offices | Ground Floor |
| South Community Mental Health Team | Floor 1      |
| (SCMHT)                            |              |
| Mental Health Ward 11              | Floor 3      |

| Secure Forensic Unit (Ward 9) | 205          |
|-------------------------------|--------------|
| Ward 9A                       | Ground Floor |
| Ward 9B                       | Ground Floor |

Padget House

209 Patient and Family Sleeping Accommodation Ground Floor