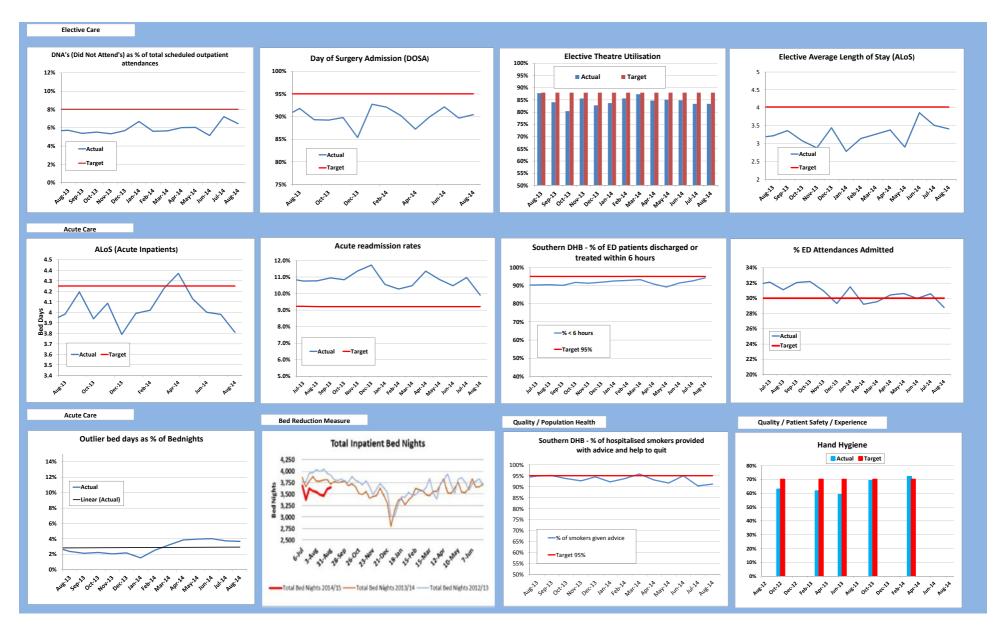

|                |                        |                                                         |                       | Quarterly                        |                       |                                        |              |               |  |  |  |  |  |
|                                                                                           |                |                        |                                                         |                       | 8 - Elective Theatre utilisation | 83%                   | 88%                                    | -5%          |               |  |  |  |  |  |

#### Southern DHB Board Meeting - Provider Arm Report

#### Southern DHB Hospital Advisory Committee - Performance Report August 2014 Data



25

#### Southern DHB Board Meeting - Provider Arm Report

Southern DHB Hospital Advisory Committee - Hospital Healthcheck August 2014 Data



#### SOUTHERN DISTRICT HEALTH BOARD

| Title:                                                                                    | FI        | NANCIAL REPOR                            | Г                                    |                  |  |  |  |  |  |
|-------------------------------------------------------------------------------------------|-----------|------------------------------------------|--------------------------------------|------------------|--|--|--|--|--|
| Report to:                                                                                | Bo        | ard                                      |