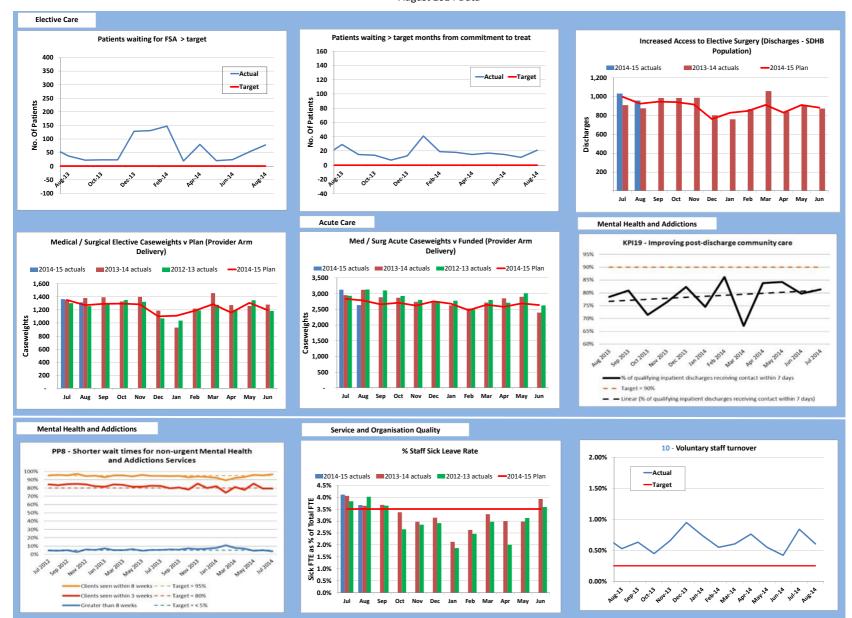

| Quarterly                        |                       |                                        |              |               |  |  |  |  |  |
|                                                                                           |                |                        |                                                         |                       | 8 - Elective Theatre utilisation | 83%                   | 88%                                    | -5%          |               |  |  |  |  |  |

#### Southern DHB Board Meeting - Provider Arm Report

#### Southern DHB Hospital Advisory Committee - Performance Report August 2014 Data



25

#### Southern DHB Board Meeting - Provider Arm Report

Southern DHB Hospital Advisory Committee - Hospital Healthcheck August 2014 Data



#### SOUTHERN DISTRICT HEALTH BOARD

| Title:                                                                                    | FI        | NANCIAL REPOR                            | Г                                    |                  |  |  |  |  |  |
|-------------------------------------------------------------------------------------------|-----------|------------------------------------------|--------------------------------------|------------------|--|--|--|--|--|
| Report to:                                                                                | Bo        | ard                                      |                                      |                  |  |  |  |  |  |
| Date of Meeti                                                                             | i